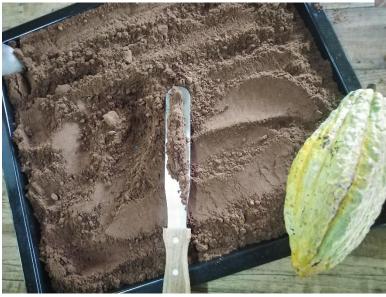

5

7. Cold pressed cacao butter and cacao or cocoa powders B650/kg Cocoa powder

We can produce raw cacao powder (RCP) and cold pressed cacao butter (CPCB) as well as traditional cocoa powder.

- Minimum 2kg
- > You can have traditional cocoa powder or we can produce RCP.
- > We press your beans to separate the cacao butter and cacao mass.
- > You will collect cocoa powder or Raw Cacao Powder and pressed, unrefined cacao butter
- > We will give you steps how to refine your own cacao butter.

Unrefined raw cacao butter

6