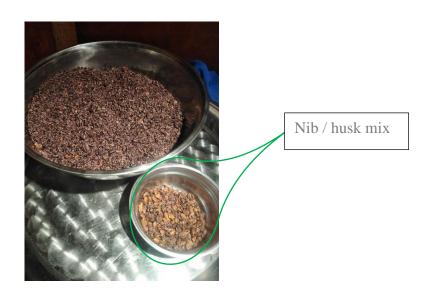

#### The refinery steps and prices

- Minimum 1kg beans.
- > Great for snacking and baking and pastry work.
- We do not guarantee 100% husk-less nibs. However, we do aim to hit 85% to 90 % separation. We will return your products with your cacao nibs, husks (tea) and a small amount of usable nib/husk mix.