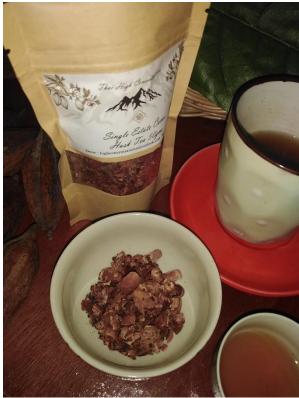

#### An example of SECMan production and estimated cost

6. Single Estate Chocolate. 2,200\$ / kg dried beans SECMan
A minimum of 65kg of dried beans
Packaging is included. Minimum 1000 boxes
You can add your business name or farm name and details to the packaging.
We will bag cacao husk into 50gm tea packages, ready for retail.
We recommend a starting price at 240\$ / 60gram package chocolate and 200\$ / 50gram package Cacao Husk Tea. However, some products do exceed 300\$ per item very successfully.

Therefore, an estimated look at 65kg of dried beans would process into about 58 kilograms of chocolate.

-----

| 58,000    | grams chocolate                         |                                              |
|-----------|-----------------------------------------|----------------------------------------------|
| / 60      | grams                                   |                                              |
| = 966     | 60gram packages                         |                                              |
| 966 x 200 | в = (193,000в)                          | We use a 200 <sup>®</sup> /60g example price |
| 7,000     | grams cacao husk                        |                                              |
| / 50      | gram packages                           |                                              |
| = 140     | 50gram Cacao Husk Tea                   |                                              |
| 140 x 200 | ₿ = 28,000                              |                                              |
| (193,000  | + 28,000\B) - 143,000\B (processing for | ees) € 78,000₿ revenue                       |