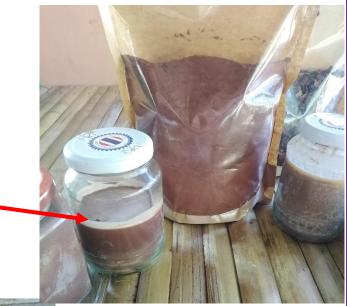

5

7. Cold pressed cacao butter and cacao or cocoa powders B650/kg Cocoa powder

We can produce raw cacao powder (RCP) and cold pressed cacao butter (CPCB) as well as traditional cocoa powder.

- Minimum 2kg
- > You can have traditional cocoa powder or we can produce RCP.
- > We press your beans to separate the cacao butter and cacao mass.
- > You will collect cocoa powder or Raw Cacao Powder and pressed, unrefined cacao butter
- > We will give you steps how to refine your own cacao butter.

Unrefined raw cacao butter

6