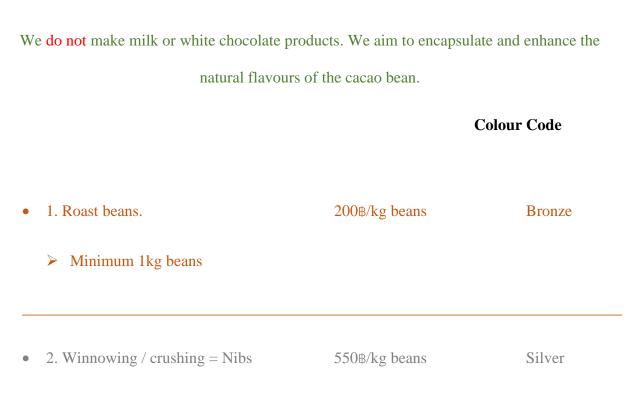

#### The refinery steps and prices

- Minimum 1kg beans.
- > Great for snacking and baking and pastry work.
- We do not guarantee 100% husk-less nibs. However, we do aim to hit 85% to 90 % separation. We will return your products with your cacao nibs, husks (tea) and a small amount of usable nib/husk mix.